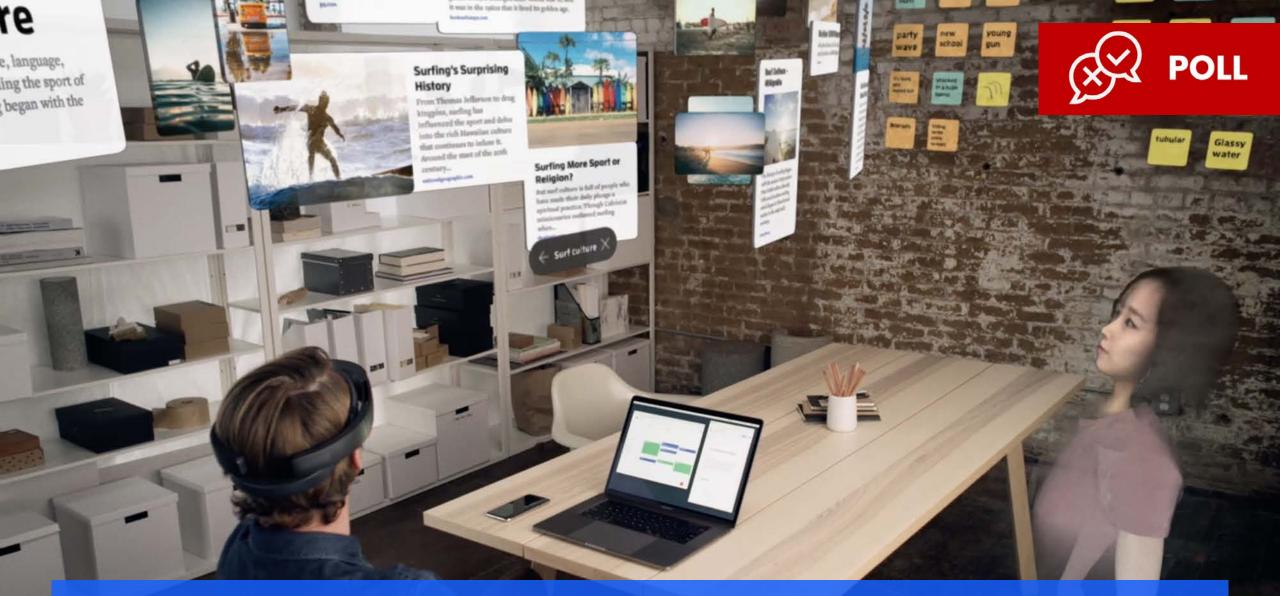

#### MIXED REALITY HEADSETS

OFFERS NEW REMOTE TRAINING AND COLLABORATION CAPABILITY UTILISING POWERFUL 3D RENDERING AND OBJECT RECOGNITION BUT COMES WITH A HIGH PRICE POINT Microsoft

HoloLens 2

Anand's Screen

COLLABORATIVE FOCUS AVATARS REPRESENT COLLEAGUES £299 / HEADSET - ACCESSIBLE PRICE

O oculus

er på til met and sole hade ved ; nj helfest det sont en hadeg ser helf met det

> Avatar revision

POLL