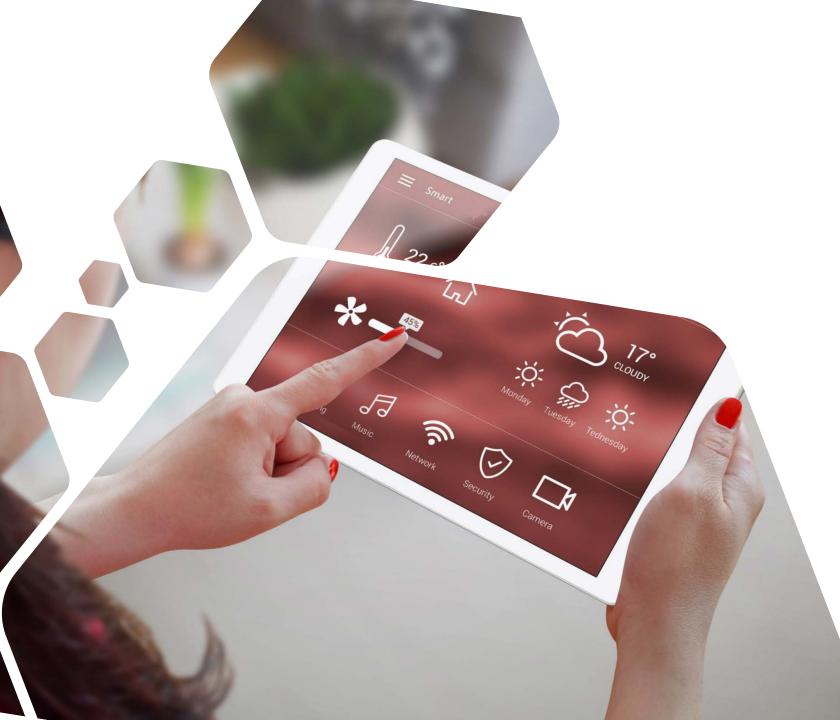

#### **On arrival**

- Book, find and open a locker
- Find/book the most suitable space: •

Ţ

- Noise levels
- Air quality •
- Light levels ullet
- Colleagues lacksquare
- Furniture •
- Notify others of your location

#### Meeting room booking:

- Find suitable space
- Control your booking
- Check in/out
- Order catering
- Choose room layout
- Report issues
- Control lighting & temperature
- Manage AV system

#### **Continual monitoring:**

- Building Management System
- Occupation levels
- Behaviours

#### Sensors:

- Temperature
- Lighting levels

- Humidity
- CO2
- Noise levels
- Occupation levels