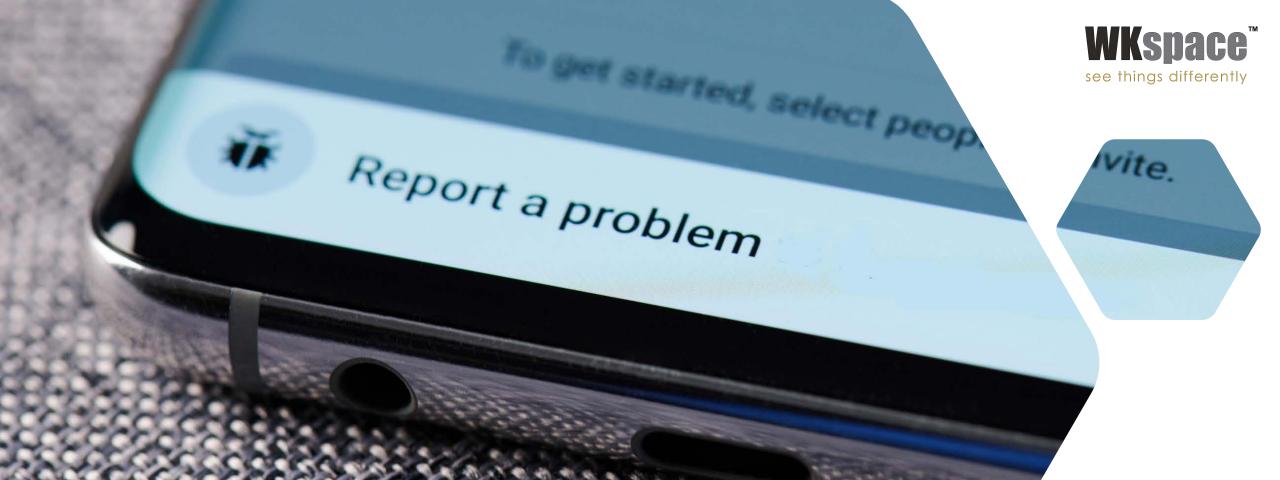

#### **Report issues:**

- Notify relevant teams of issues in real-time
- Check status of issues

M

Janv \$ 31 555,00 \$ 82 710,00 \$ 31 128,00 fevr \$ 56 032,00 \$ 43 685,00 \$ 37 128,00 mars \$ 88 728,00 \$ 34 549,00 \$ 52 101,00 avr \$ 27 862,00 \$ 15 001,00 \$ 7 307,00 mai \$ 21 764,00 \$ 9 822,00 \$ 60 496,00 juin \$ 53 225,00 \$ 30 359,00 \$ 29 905,00 juii \$ 16 477,00 \$ 27 176,00 \$ 92 545,00 août \$ 47 572,00 \$ 15 818,00 \$ 42 796,00 sept \$ 41 374,00 \$ 39 266,00 \$ 11 922,00 oct \$ 71 259,00 \$ 82 336,00 \$ 43 820,00