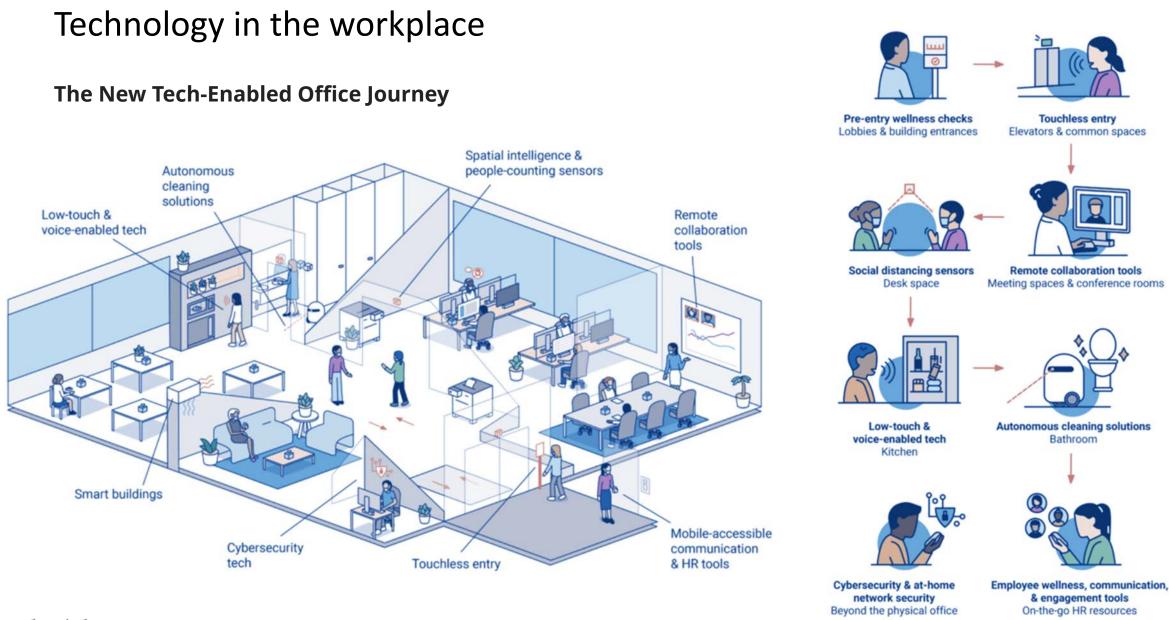

#### Before you set off

- Travel news
- Typical commute time
- Review the plan for your day
- Book required spaces

#### While travelling

- Book cycle storage space
- Check how busy the showers are
- Pre-order your coffee
- Let people know your ETA

#### On arrival

- Open doors
- Notify others of your arrival
- Navigation routes

#### **On arrival**

- Book, find and open a locker
- Find/book the most suitable space: •

Ţ

- Noise levels
- Air quality •
- Light levels ullet
- Colleagues lacksquare
- Furniture •
- Notify others of your location

- Check how busy facilities are
- Avoid spaces that are out of order

**WKspace**<sup>™</sup>

see things differently

#### Meeting room booking:

- Find suitable space
- Control your booking
- Check in/out
- Order catering
- Choose room layout
- Report issues
- Control lighting & temperature
- Manage AV system

#### **Notifications:**

- Inform people of events and initiatives
- Send reminders on habits and behaviours

January 19

ages

Luca likes your p

George Bean

**WKspace**<sup>™</sup>

see things differently

#### **Report issues:**

- Notify relevant teams of issues in real-time
- Check status of issues

M

Janv \$ 31 555,00 \$ 82 710,00 \$ 31 128,00 fevr \$ 56 032,00 \$ 43 685,00 \$ 37 128,00 mars \$ 88 728,00 \$ 34 549,00 \$ 52 101,00 avr \$ 27 862,00 \$ 15 001,00 \$ 7 307,00 mai \$ 21 764,00 \$ 9 822,00 \$ 60 496,00 juin \$ 53 225,00 \$ 30 359,00 \$ 29 905,00 juii \$ 16 477,00 \$ 27 176,00 \$ 92 545,00 août \$ 47 572,00 \$ 15 818,00 \$ 42 796,00 sept \$ 41 374,00 \$ 39 266,00 \$ 11 922,00 oct \$ 71 259,00 \$ 82 336,00 \$ 43 820,00

#### **Continual monitoring:**

- Building Management System
- Occupation levels
- Behaviours

#### Sensors:

- Temperature
- Lighting levels

- Humidity
- CO2
- Noise levels
- Occupation levels