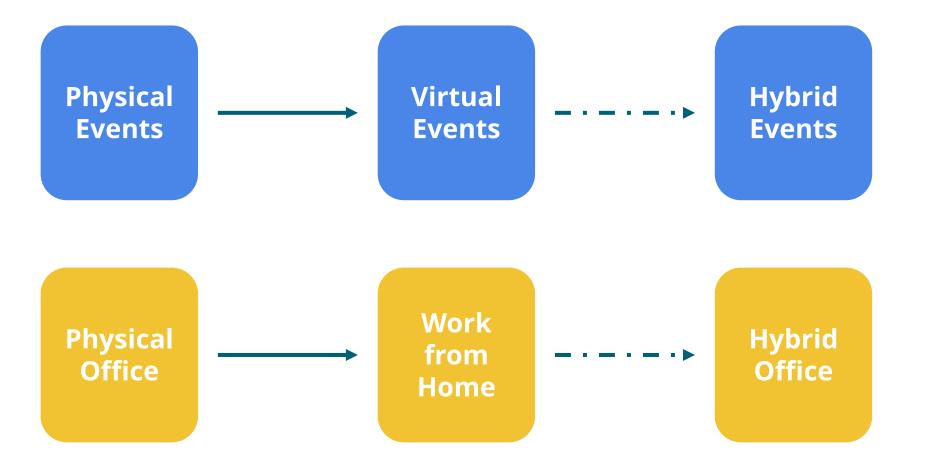

# We're the UK's leading office design, fit out and refurbishment specialist.

Hannah Nardini Managing Director WKspace

How and where we work has fundamentally changed since March 2020

The purpose of the office is changing too

'70% of employees say they want to work from home 3-5 days per week' -WKspace research of 127,500 people

# Why visit the office?

- Collaboration
- Meetings
- Socialising

The experience of being in the office must be outstanding