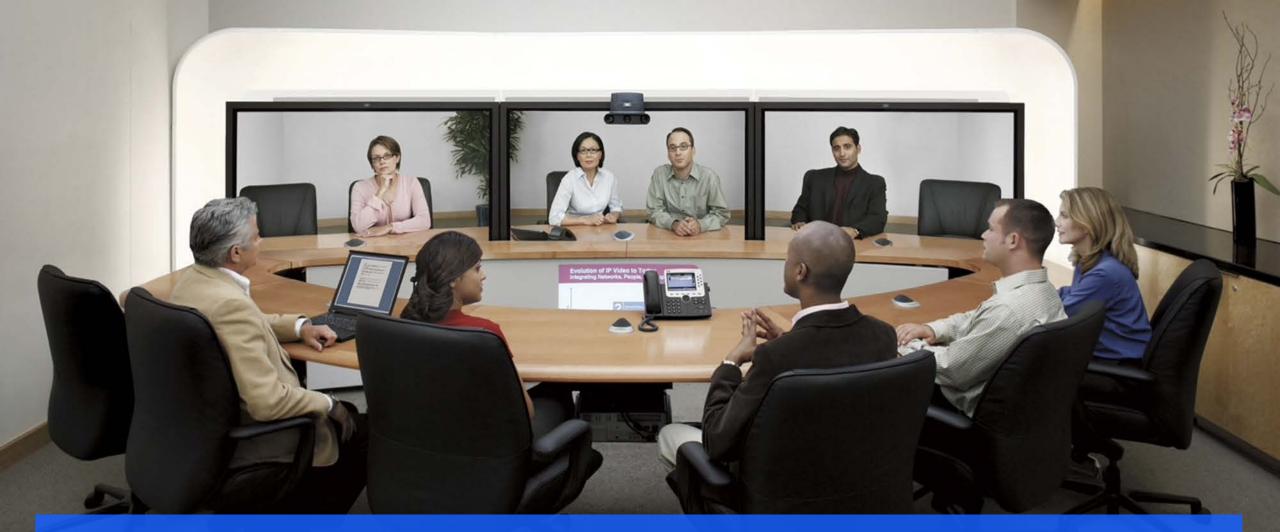

#### VIRTUAL / PHYSICAL MEETING SUITES

Cisco's Telepresence concept didn't quite make it at the time. But perhaps we're now ready for a more evolved concept, integrated fully into the fabric of a meeting room?